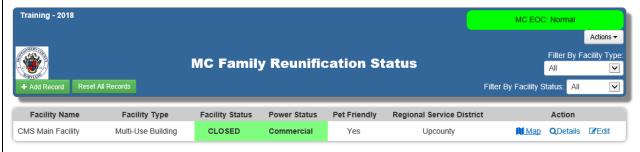

**List view** – This view lists the Family Reunification centers and the current status of the center.

## **Default Features**

- Data filtering by facility type or shelter status by selecting from the filter drop down list.
- Details link to access additional shelter details
- Status background colors for easy identification of a record's status or power status.
- Mapping capability
- Reset All Records button to change the shelter back to default statuses: status to Closed and the Power Status to Commercial.
- Display of the EOC status in the board header