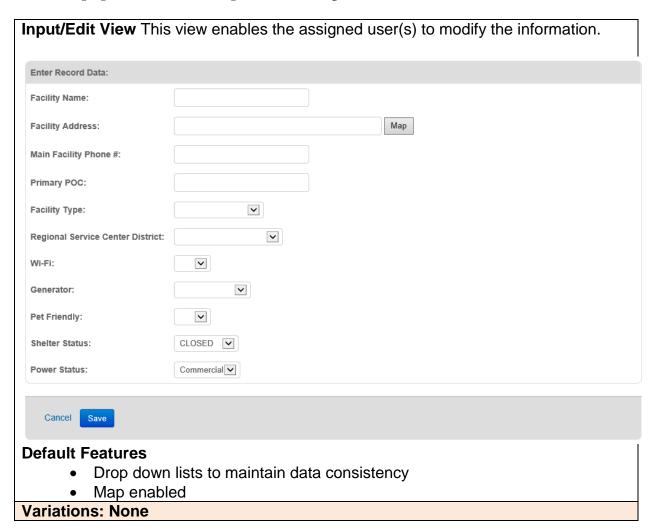

## Family Reunification Status Board (Version 1.0)

Incident Independent

**Description:** This board tracks the number, location and overall status of Family Reunification centers.

**Views:** This board provides one input view to add a shelter and its base information. The board uses board permissions on the list view to determine if the user has the ability to add/edit shelter records or can only view the information.

Variations:None